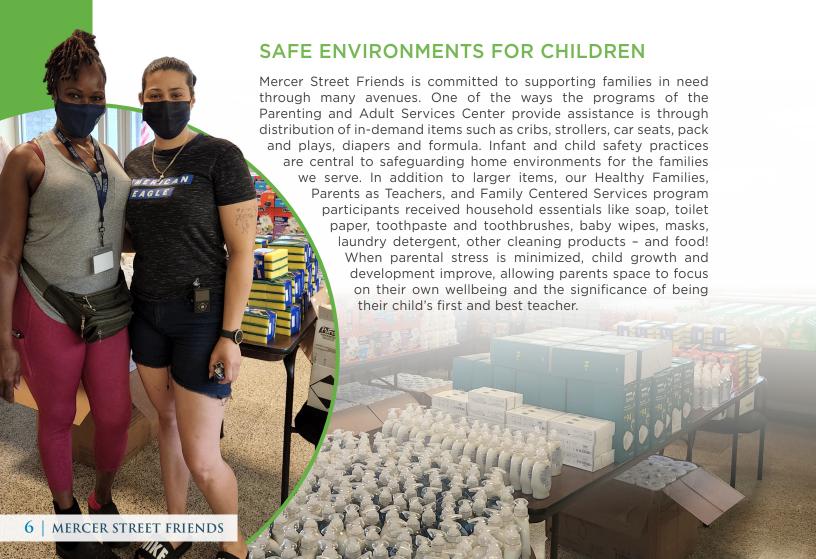

#### **EDUCATION**

We create caring and supportive learning spaces for children through our Trenton Preschool and Community School model to eliminate obstacles that impede learning.

As a Quaker-affiliated, nonsectarian 501(c)(3) organization, Mercer Street Friends honors the equality of all people and strives for a just, prosperous, and peaceful society for all. We respond to the needs of the community to build alliances that will have the most meaningful impact in addressing issues of poverty. We provide a range of integrated services that build community, nurture self-worth and independence, and offer resources for children, families, and communities to overcome poverty and its lasting effects.