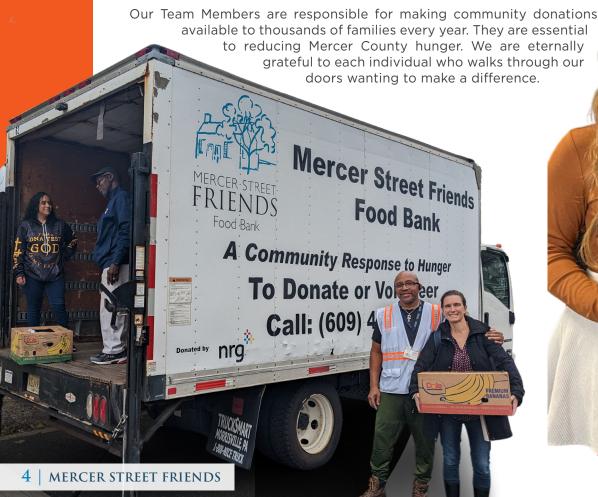

# **TEAM MEMBERS IN ACTION**

The Mercer Street Friends Food Bank operation has many moving parts. The Food Bank purchases, gleans, and receives food donations to distribute to 100 agency partners throughout Mercer County. Gleaning reclaims food, equipment, and general supplies from retailers that would otherwise be discarded. We partner with local grocery stores such as ShopRite, Acme, Aldi, Costco, BJ's, Lidl, Target, Save A Lot, Wegmans, Stop & Shop, Marrazzo's and Walmart to not only address hunger in the surrounding community, but limit food and general waste of unsold products.

The process doesn't stop at pick-up. Once the gleaned food or equipment makes its way back to our Ewing warehouse, it must be sorted into categories, for example soup, cereal or vegetables and equipment is given to various pantries. That is where our dedicated team of volunteers comes in. Each week, volunteer Team Members dutifully sort, box, and weigh food. As James "Butter" Allen, our Food Bank Director, likes to say: "if they don't show, we don't have a show."