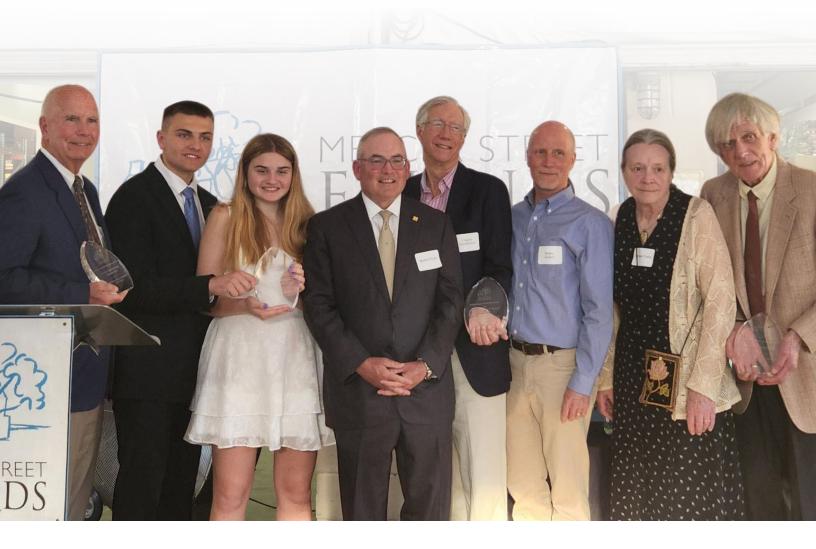

# **ROLE MODELS IN THE COMMUNITY**

Tuesday, June 14, 2022 was a beautiful summer weather day for Mercer Street Friends to host the second annual Leadership Awards Celebration at the Food Bank in Ewing. Nearly 200 guests gathered to honor those who have dedicated themselves, in their professional and personal lives, to leadership and service.

The evening's honorees included Kevin Cummings, former Chairman & CEO of Investors Bank, who was recognized with the Corporate Leadership and Public Service Award. The Corella & Bertram F. Bonner Foundation received the Philanthropic Leadership Award. The Generational Leadership Award recipients were Drew Paglia and Heather Paglia of 5Help Foundation and Barbara and David Fraser were honored with the Robert M. Appelbaum Service Award.

It was a special evening where the community gathered to support Mercer Street Friends and its programs. We are grateful to all who provided sponsorships and made contributions to underwrite the event.