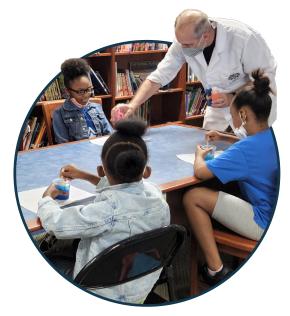

#### STRIDES IN READING

The Mercer Street Friends Community School model provides a network of support that addresses mental and physical health barriers, food insecurity, and home life disruptors. To help our students become stronger learners, the Reading Intervention program focuses on supporting students that are not yet meeting grade-level reading expectations.

We hire retired certified teachers to lead these groups as reading interventionists. One of those former teachers is Kathy, who taught in Trenton for 38 years. In one of Kathy's reading intervention small groups was third grader, David. At first, David was shy, not socializing a lot with other students and having him complete homework was a challenge. As the academic year progressed, so did David. He began to open up more to his classmates and teachers. Kathy made sure to support David socially and academically with positive reinforcement and as a result his confidence grew. He would answer more questions and even ask to read aloud.

With focused instruction and a listening ear through Community School programming, David was able to improve two grade-levels in reading. Mercer Street Friends is thrilled to be a key part of his growth.