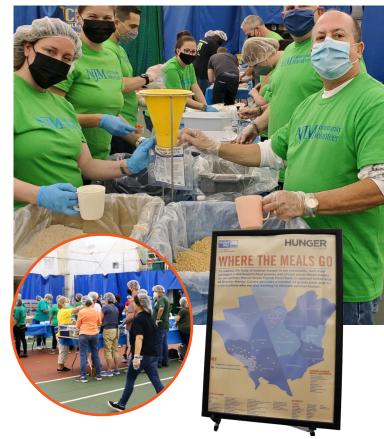

## JOY IN COLLABORATION

Addressing the needs of the community is a team effort. We are grateful for the many partners we have in reducing hunger throughout the County; through collaboration we are able to reach more families. One of our long-standing partners, the United Way of Greater Mercer County shares our commitment to improving the lives of those in need. For United Wav's 8th annual Strike Out Hunger, Mercer Street Friends donated the use of one of its trucks, warehouse and staff to support the event. With more than 100 corporate volunteers, 35,000 meals of rice and beans were packaged and donated to Mercer Street Friends to help address summer hunger. These meals were then distributed through our agency pantry partners to support members of our community who are struggling to make ends meet. When we come together, great things can happen.