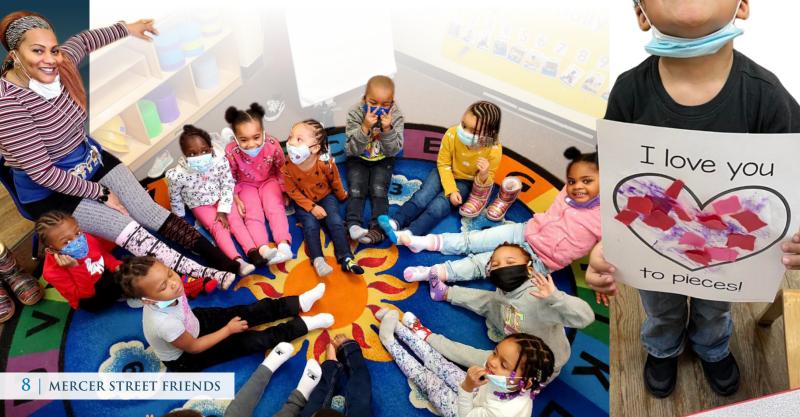

# A DAY IN THE LIFE OF A MERCER STREET FRIENDS PRESCHOOLER

Ninety children in six classrooms with fifteen certified teachers and teachers' assistants ready to help them learn and grow.

The morning is greeted with taking attendance and some focused time to practice writing their names. After singing a welcome song together, each little learner is assigned a role for the day, possibly weather forecaster, teacher's helper line leader, lunch helper or, maybe even a day off! As the week's study is introduced, Mercer Street Friends preschoolers are ready to explore colors, shapes and even learn new words in Spanish!

As the morning transitions to gym, our preschoolers exercise important motor skills and reinforce the importance of physical education. After washing up, it's lunch time! The children sit together as a family, expressing their thoughts about the day and sharing stories. The afternoon is filled with teacher-led read aloud time, a moment to rest, more activity outside and another opportunity to learn at a different interest area. After a day of play and exploration, students gather in large groups for afternoon circle time and close the day with a good-bye song. We nurture the development of children by encouraging learning, creativity, and individuality.